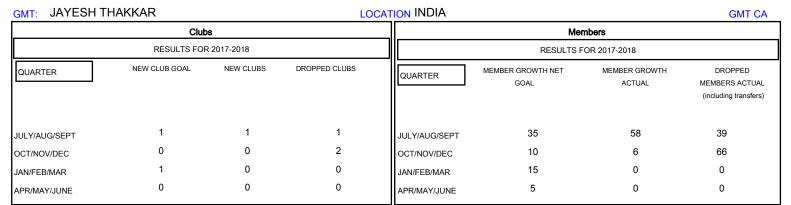

## District 3231A1

Results as of: 12/31/2017

| DROPPED CLUBS: 3 |     | 9 CLUBS OF 55 ADDED 1 OR MORE<br>NEW MEMBERS | GENDER DISTRIBUTION           MALE         1,096 (62.31%)           FEMALE         663 (37.69%) |     |
|------------------|-----|----------------------------------------------|-------------------------------------------------------------------------------------------------|-----|
| DROPPED MEMBERS  |     |                                              | Women Percentage Fiscal Year Goal: 45%                                                          |     |
| DECEASED         | 9   | CLICK HERE FOR CUMULATIVE MEMBERSHIP DATA    | TOTAL FAMILY UNIT MEMBERS                                                                       | 791 |
| CLUB CANCELLED   | 20  |                                              | FAMILY MEMBERS PAYING HALF 4                                                                    |     |
| OTHER            | 76  |                                              |                                                                                                 |     |
| TOTAL            | 105 |                                              |                                                                                                 |     |