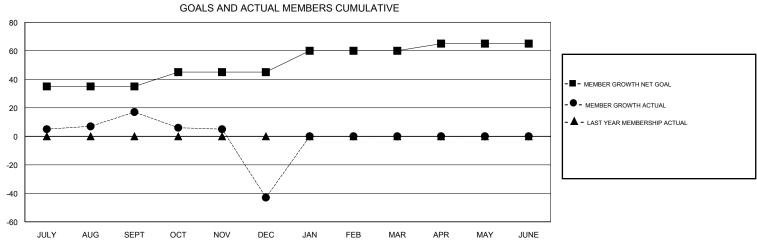

## District 3231A1

Results as of: 12/31/2017

| DROPPED CLUBS: 3 |     | 9 CLUBS OF 55 ADDED 1 OR MORE<br>NEW MEMBERS | GENDER DISTRIBUTION           MALE         1,096 (62.31%)           FEMALE         663 (37.69%) |     |
|------------------|-----|----------------------------------------------|-------------------------------------------------------------------------------------------------|-----|
| DROPPED MEMBERS  |     |                                              | Women Percentage Fiscal Year Goal: 45%                                                          |     |
| DECEASED         | 9   | CLICK HERE FOR CUMULATIVE MEMBERSHIP DATA    | TOTAL FAMILY UNIT MEMBERS                                                                       | 791 |
| CLUB CANCELLED   | 20  |                                              | FAMILY MEMBERS PAYING HALF 4                                                                    |     |
| OTHER            | 76  |                                              |                                                                                                 |     |
| TOTAL            | 105 |                                              |                                                                                                 |     |